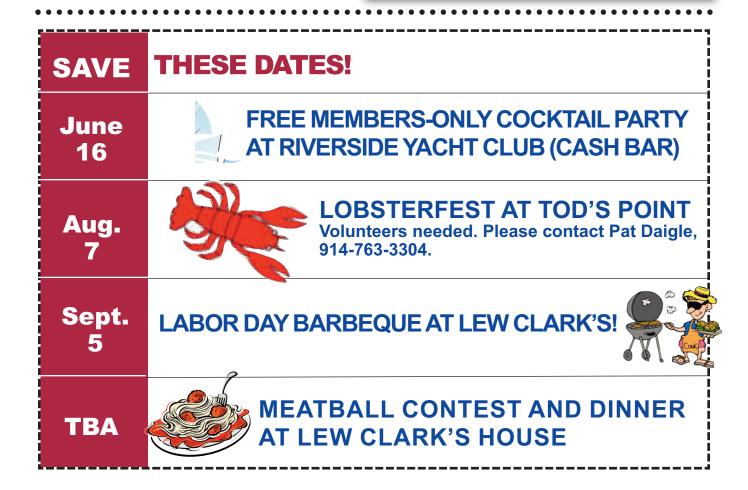

## **CORNER**

Just a reminder to all renewing members that a check for 2020 dues in the amount of \$45 should be made out to "The Greenwich Club" and mailed at this time to:

Peggy Pryor 35 Truesdale Lake Drive South Salem, NY 10590

(due to the coronavirus, the church office is closed, so all payments should be mailed to Peggy at this time.)

Remember: 2021 membership is FREE if you pay your 2020 dues.

Monday Night Dinners at Zody's, 6:30 PM are continuing through the pandemic. Seating is usually indoors, so Greenwich Club members should make their own decisions as to their comfort level for attending. If another restaurant is selected, an eblast will inform people of the change. There will be a dinner on Memorial Day, May 31.