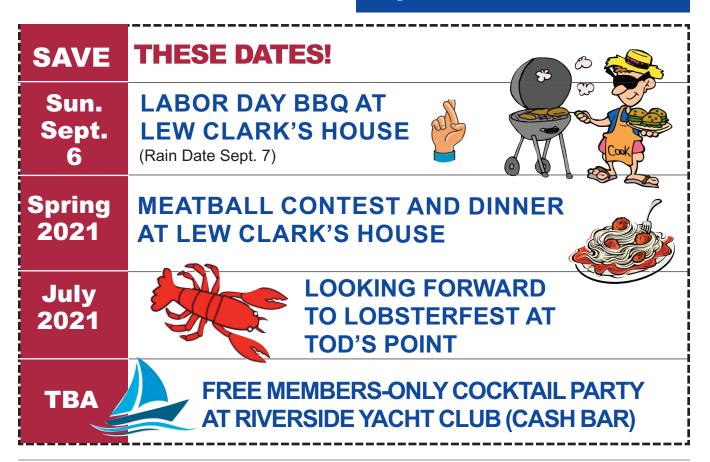

MONDAY **NIGHT DINING** will continue when conditions allow. FREE FRIDAY FILM and WEDNESDAY **MEETINGS** will hopefully

resume in September.

**NEWS FLASH! MYSTERY WOMAN UNVEILED!!** The identity of this masked woman from the July issue is none other than our own Peggy Prvor.