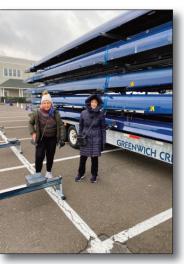

#### GREENWICH CLUB WALKS

Led by Andrea Anthony, a group of notorious Greenwich Club members, fully masked, walked up and down the high-end shops on Greenwich Avenue casing the joints for a heist at a future date. Only Steinway Pianos was left off the list due to the size of the possible take. This was the inaugural Greenwich Club Walks on Wednesday December 2. On December 9, the group met at Cos Cob Park, viewed the 911 Memorial. and then sauntered down to the Greenwich Water Club to see those cool racing shells. These walks are chosen to be not too challenging. Camaraderie and light exercise are the goals. Participants can walk at their own pace and go their own comfortable distance. Watch for e-blasts to join the next outing!