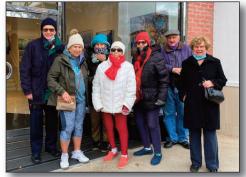

#### GREENWICH CLUB WALKS

Led by Andrea Anthony, a group of notorious Greenwich Club members, fully masked, walked up and down the high-end shops on Greenwich Avenue casing the joints for a heist at a future date. Only Steinway Pianos was left off the list due to the size of the possible take. This was the inaugural Greenwich Club Walks on Wednesday December 2. On December 9, the group met at Cos Cob Park, viewed the 911 Memorial. and then sauntered down to the Greenwich Water Club to see those cool racing shells. These walks are chosen to be not too challenging. Camaraderie and light exercise are the goals. Participants can walk at their own pace and go their own comfortable distance. Watch for e-blasts to join the next outing!